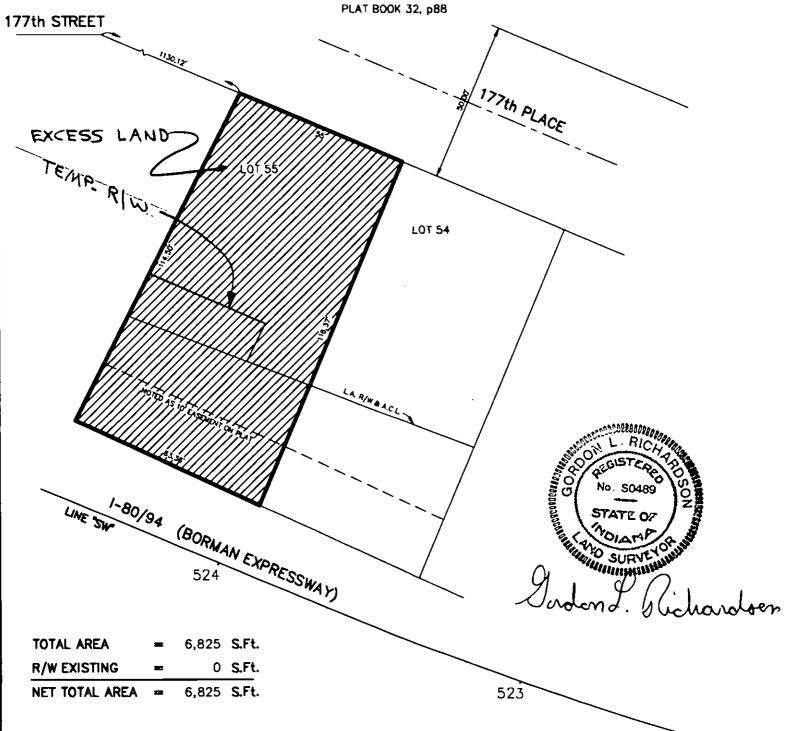

DRAWN BY: J.W. CARLILE PARCEL 109 OWNER: BARKER, ELMO T. ET UX CHECKED BY: N.J. BAILEY PROJECT MM-220-1 (026) DEED RECORD DATED INST. #353792 **DATED 05-07-76 ROAD** 1-80/94 CODE: #2715 COUNTY : LAKE SECTION: 15 HATCHED AREA IS THE APPROXIMATE TAKING SCALE 1°= 30' TOWNSHIP: 36N. RANGE: 9W. THIS PLAT WAS PREPARED FROM INFORMATION OBTAINED FROM THE RECORDER'S OFFICE AND OTHER SOURCES WHICH WERE NOT NECESSARILY CHECKED BY A FIELD SURVEY TRI-STATE MANOR ADDITION UNIT 4
PLAT BOOK 32, p40 177th STREET LAND **EXCESS** LOT 18 1-80/94 (BORMAN EXPRESSWAY) TOTAL AREA R/W EXISTING 0 S.Ft. **NET TOTAL AREA** 6,535 S.Ft. 527