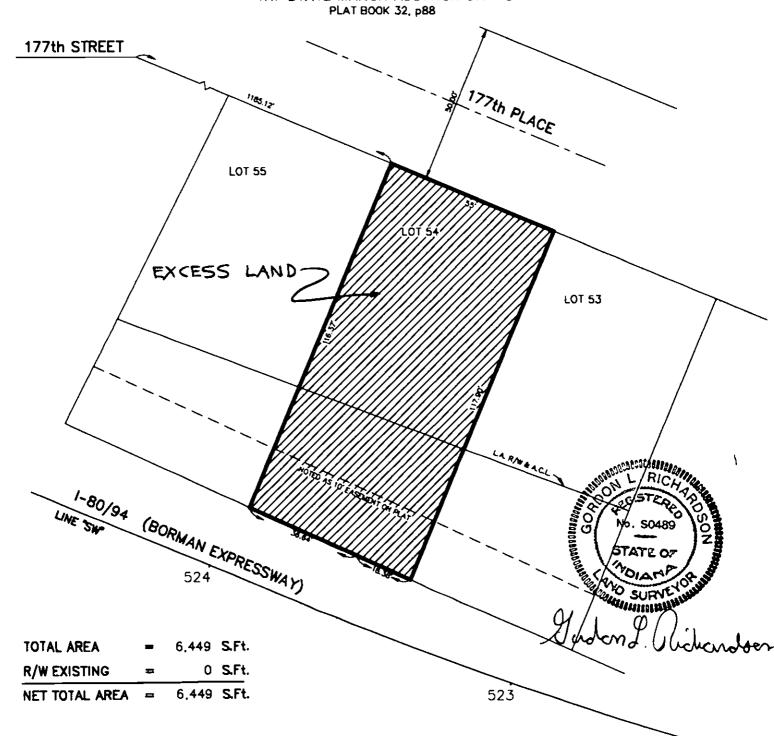

|                                                                                          |                                     |

PARCEL 117

OWNER: BRUMFIELD, EDWIN L. ET UX

PROJECT MM-220-1 (026)

DEED RECORD

DRAWN BY: J.W. CARLILE 11-12-92 CHECKED BY: N.J. BAILEY 04-26-93

INST.

#296303 DATED 09-15-60

CODE:

#2715

1-80/94 ROAD

COUNTY : LAKE

HATCHED AREA IS THE

SCALE 1"= 30"

TOWNSHIP: 36N.

SECTION: 15

APPROXIMATE TAKING

RANGE: 9W. THIS PLAT WAS PREPARED FROM INFORMATION OBTAINED FROM THE RECORDER'S OFFICE AND OTHER SOURCES WHICH WERE NOT NECESSARILY CHECKED BY A FIELD SURVEY

#### TRI-STATE MANOR ADDITION UNIT 5



Project Code

MM-220-1(026) 2**7**15

Parcel

| Larry E. Lannon                                                                                                                                                  | and Mary Ann Lani                                            | non, husband and wife                                                                    |
|------------------------------------------------------------------------------------------------------------------------------------------------------------------|--------------------------------------------------------------|------------------------------------------------------------------------------------------|
|