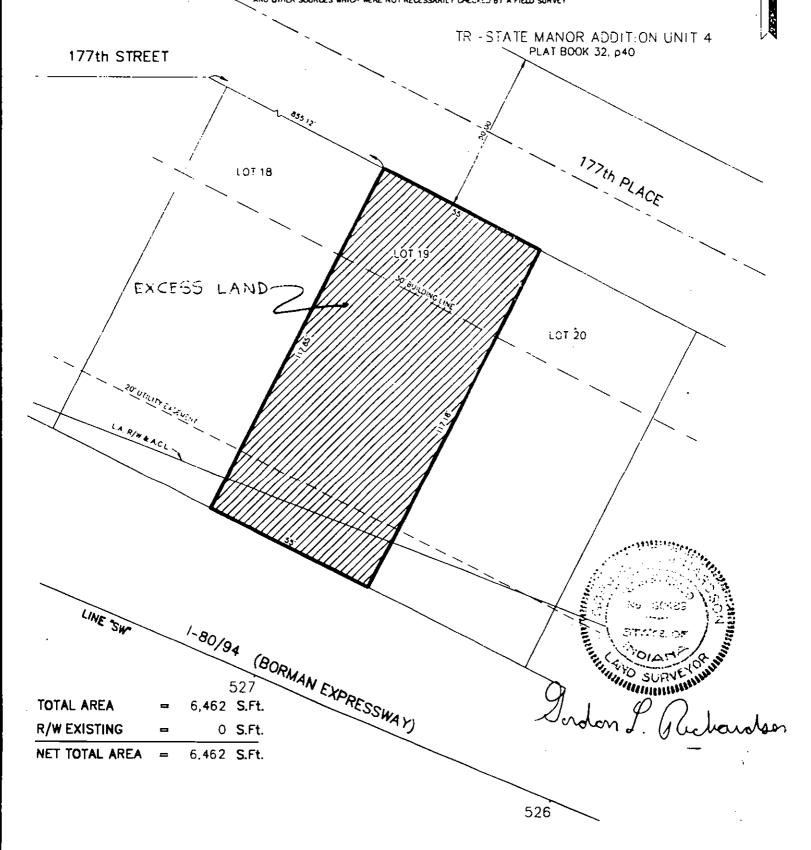

DRAWN BY: J.W. CARLILE PARCEL 109 OWNER: BARKER, ELMO T. ET UX CHECKED BY: N.J. BAILEY PROJECT MM-220-1 (026) DEED RECORD DATED INST. #353792 **DATED 05-07-76 ROAD** 1-80/94 CODE: #2715 COUNTY : LAKE SECTION: 15 HATCHED AREA IS THE APPROXIMATE TAKING SCALE 1°= 30' TOWNSHIP: 36N. RANGE: 9W. THIS PLAT WAS PREPARED FROM INFORMATION OBTAINED FROM THE RECORDER'S OFFICE AND OTHER SOURCES WHICH WERE NOT NECESSARILY CHECKED BY A FIELD SURVEY TRI-STATE MANOR ADDITION UNIT 4
PLAT BOOK 32, p40 177th STREET LAND **EXCESS** LOT 18 1-80/94 (BORMAN EXPRESSWAY) TOTAL AREA R/W EXISTING 0 S.Ft. **NET TOTAL AREA** 6,535 S.Ft. 527